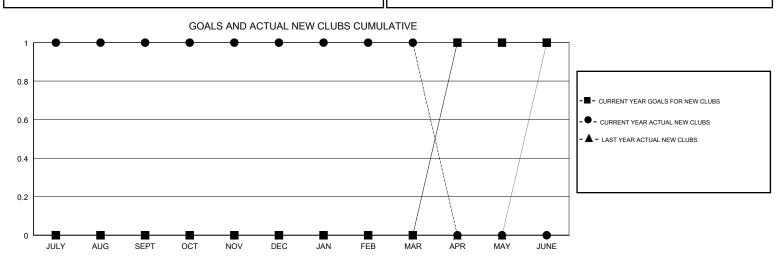

### GMT CA

| Clubs<br>RESULTS FOR 2018-2019 |   |   |   | Members<br>RESULTS FOR 2018-2019 |    |    |    |
|--------------------------------|---|---|---|----------------------------------|----|----|----|
|                                |   |   |   |                                  |    |    |    |
| JULY/AUG/SEPT                  | 0 | 1 | 0 | JULY/AUG/SEPT                    | -9 | 13 | 14 |
| OCT/NOV/DEC                    | 0 | 0 | 0 | OCT/NOV/DEC                      | -2 | 6  | 15 |
| JAN/FEB/MAR                    | 0 | 0 | 1 | JAN/FEB/MAR                      | 0  | 22 | 21 |
| APR/MAY/JUNE                   | 1 | 0 | 0 | APR/MAY/JUNE                     | 22 | 0  | 0  |