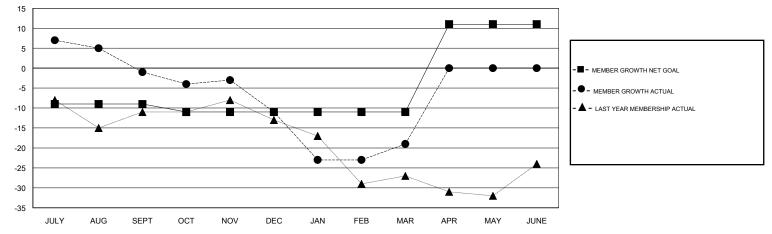

### GMT CA

| Clubs<br>RESULTS FOR 2018-2019 |   |   |   | Members<br>RESULTS FOR 2018-2019 |    |    |    |
|--------------------------------|---|---|---|----------------------------------|----|----|----|
|                                |   |   |   |                                  |    |    |    |
| JULY/AUG/SEPT                  | 0 | 1 | 0 | JULY/AUG/SEPT                    | -9 | 13 | 14 |
| OCT/NOV/DEC                    | 0 | 0 | 0 | OCT/NOV/DEC                      | -2 | 6  | 15 |
| JAN/FEB/MAR                    | 0 | 0 | 1 | JAN/FEB/MAR                      | 0  | 22 | 21 |
| APR/MAY/JUNE                   | 1 | 0 | 0 | APR/MAY/JUNE                     | 22 | 0  | 0  |